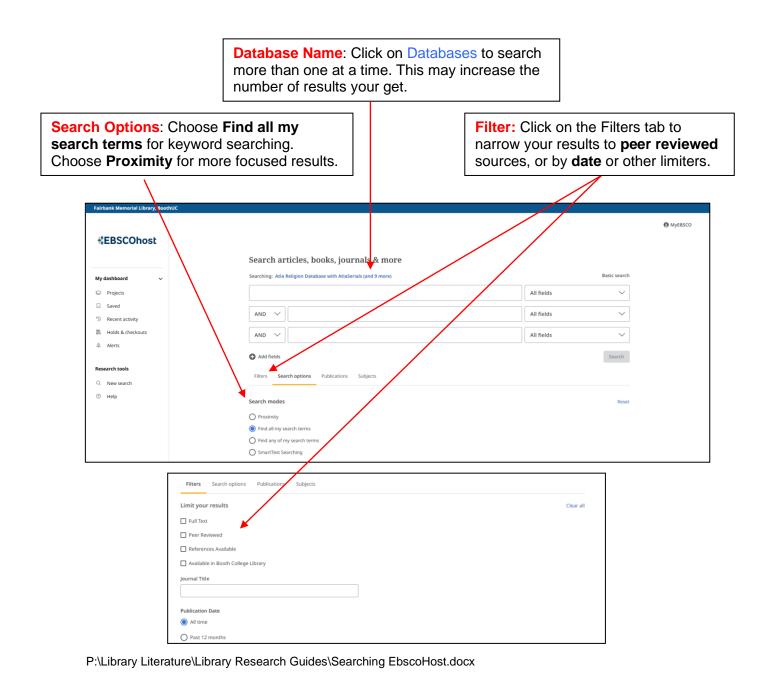

## Searching EBSCO

ATLA Religion Database, Academic Search Premier, SOCIndex, Business Source, Canadian Reference Center

Ebsco provides us with several databases. This guide will give you a quick overview of the search page, the results list and options for how to save, request, and cite these sources for your research.

For more details on searching in Ebsco, please refer to the Help tab on the side navigation bar of each database.

## Search Results

Filter: Click on the Filter tab to narrow your results to **peer reviewed** sources, or by **date** or other limiters, like subject

**Preview pane**: Click **Show More** to quickly preview a summary or brief citation of the article