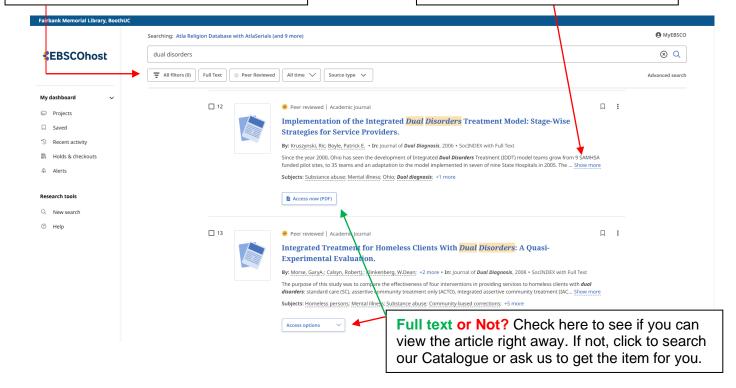

## Search Results

Filter: Click on the Filter tab to narrow your results to **peer reviewed** sources, or by **date** or other limiters, like subject

**Preview pane**: Click **Show More** to quickly preview a summary or brief citation of the article