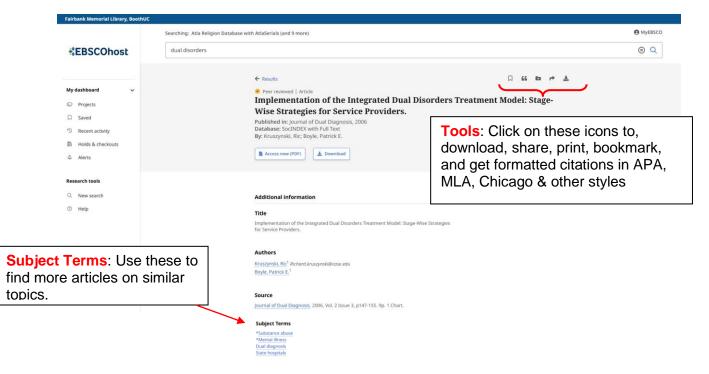

## Library Research Guides

## Searching EBSCO

ATLA Religion Database, Academic Search Premier, SOCIndex, Business Source, Canadian Reference Center

Ebsco provides us with several databases. This guide will give you a quick overview of the search page, the results list and options for how to save, request, and cite these sources for your research.

For more details on searching in Ebsco, please refer to the Help tab on the side navigation bar of each database.



## Search Results

Filter: Click on the Filter tab to narrow your results to **peer reviewed** sources, or by **date** or other limiters, like subject

**Preview pane**: Click **Show More** to quickly preview a summary or brief citation of the article



## **Article Information**